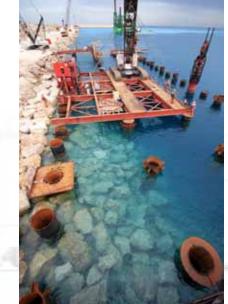

#### **About PROJECT**

Within the overall development scenario, the unloading capacity of the LISCO Port was decided to be increased by constructing a 2nd Bulk Berth and a Loading Berth along the North Breakwater of the company Port.

TML was chosen by LIBYAN IRON AND STEEL COMPANY as the Main Contractor to execute Construction of Bulk Berth no. 2 (512 m) & Loading Berth (196m) in 900 days.

The scope of works included execution, supply, erection and detailed design of stated following items:

- Aids to Navigation Land Works **Mechanical Works Electrical Work**
- Spare Parts

At the planning stage the key activity of piling works was decided to be executed without having been effected by adverse sea conditions. Based on this phylosophy the piling over driven piles method was developed. Heavy lifting plans and equipment selections, team locations, piling, stone removal-placement shifts, contract duration based on 800 days was determined and followed during the execution period.