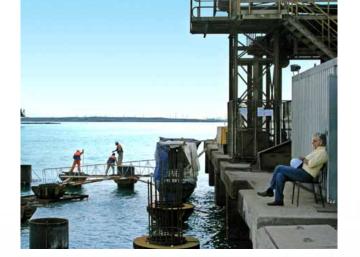

#### Men at Work

Surveying

• 78 near misses

Berth

Environmental and occupational health safety management systems were utilized. Site was audited by TUV Rheinland Germany according to ISO 14001: 2004 & BS OSHAS 18001: 2007

## MEN AT WORK

Safety Statistics as of Provisional Acceptance Date of 18<sup>th</sup> May 2010 1,786,229 Manhours Utilized • 23 incidents, 1 incident with loss time (16.05.2010)