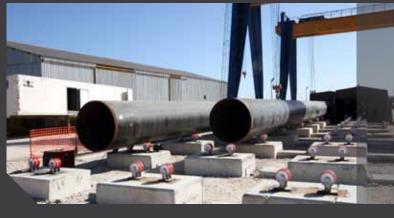

### Pile Manufacturing

Quality management system was established at site and was audited by TUV Rheinland Germany according to ISO 9001:2008.

#### MAJOR QUANTITIES

48" OD STEEL PILES-17.000 M TOTAL LENGTH REINFORCED CONCRETE ROCK ARMOR HANDLING A120 TYPE CRAIN RAIL 2000 MM CYLINDRICAL FENDERS 1150 MM CYLINDRICAL FENDERS CAST IRON BOLLARDS LASER GUIDED VESSEL DOCKING SYSTEM CATHODIC PROTECTION RECTIFIERS HIGH MAST FLOOD LIGHTING ELECTRICALLY LOWERING GRE FIRE WATER LINE FIRE HYDRANT AND CABINET FIRE WATER PUMP