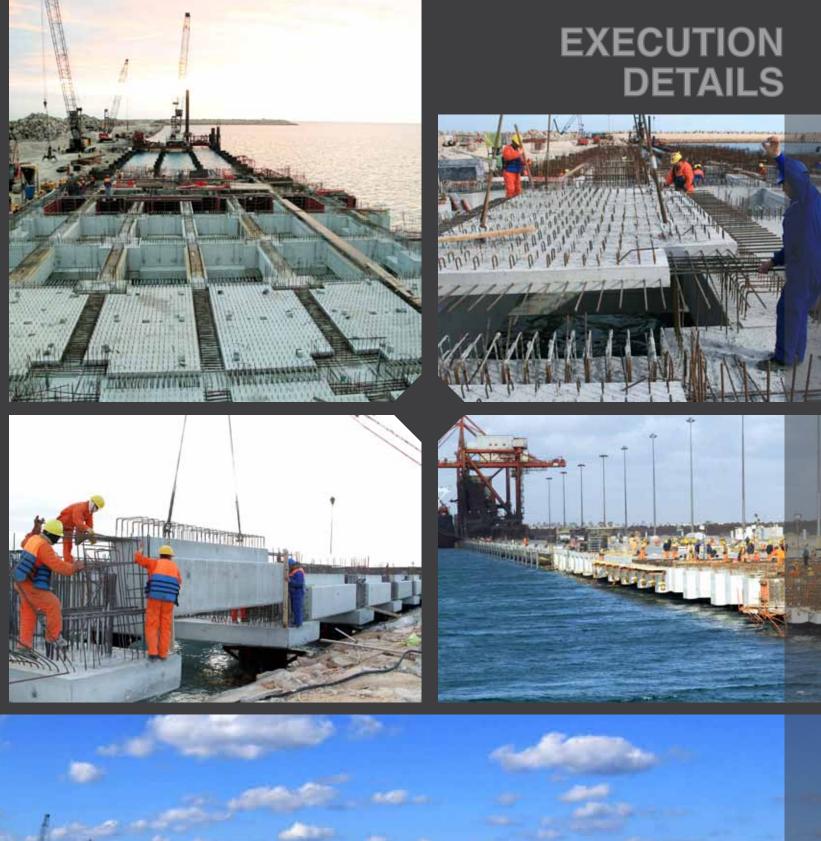

|















### Execution Details













#### Precast Facilities









### Pile Manufacturing

Quality management system was established at site and was audited by TUV Rheinland Germany according to ISO 9001:2008.



# General View 1000

#### MAJOR QUANTITIES

48" OD STEEL PILES-17.000 M TOTAL LENGTH REINFORCED CONCRETE ROCK ARMOR HANDLING A120 TYPE CRAIN RAIL 2000 MM CYLINDRICAL FENDERS 1150 MM CYLINDRICAL FENDERS CAST IRON BOLLARDS LASER GUIDED VESSEL DOCKING SYSTEM CATHODIC PROTECTION RECTIFIERS HIGH MAST FLOOD LIGHTING ELECTRICALLY LOWERING GRE FIRE WATER LINE FIRE HYDRANT AND CABINET FIRE WATER PUMP



λ.



#### GENERAL VIEW

#### Men at Work



Surveying

• 78 near misses

Berth

Environmental and occupational health safety management systems were utilized. Site was audited by TUV Rheinland Germany according to ISO