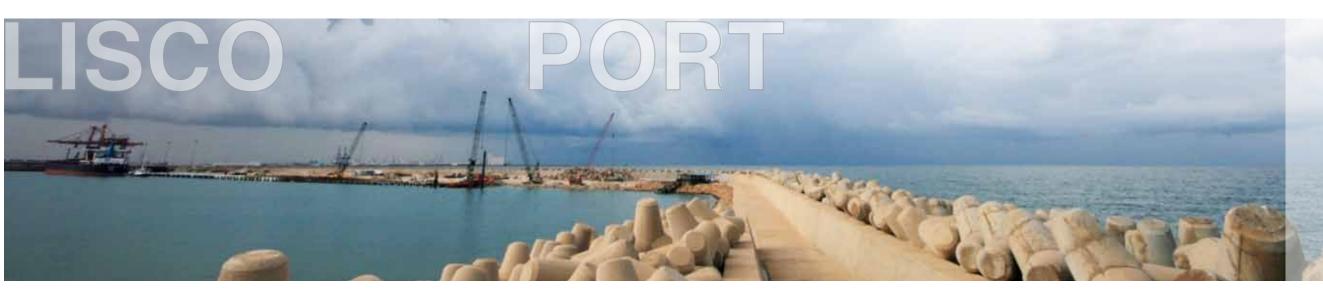

#### **About PROJECT**

Within the overall development scenario, the unloading capacity of the LISCO Port was decided to be increased by constructing a 2nd Bulk Berth and a Loading Berth along the North Breakwater of the company Port.

TML was chosen by LIBYAN IRON AND STEEL COMPANY as the Main Contractor to execute Construction of Bulk Berth no. 2 (512 m) & Loading Berth (196m) in 900 days.

The scope of works included execution, supply, erection and detailed design of stated following items: