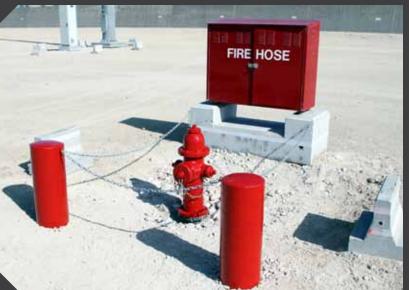

#### MAJOR QUANTITIES

48" OD STEEL PILES-17.000 M TOTAL LENGTH REINFORCED CONCRETE ROCK ARMOR HANDLING A120 TYPE CRAIN RAIL 2000 MM CYLINDRICAL FENDERS 1150 MM CYLINDRICAL FENDERS CAST IRON BOLLARDS LASER GUIDED VESSEL DOCKING SYSTEM CATHODIC PROTECTION RECTIFIERS HIGH MAST FLOOD LIGHTING ELECTRICALLY LOWERING GRE FIRE WATER LINE FIRE HYDRANT AND CABINET FIRE WATER PUMP