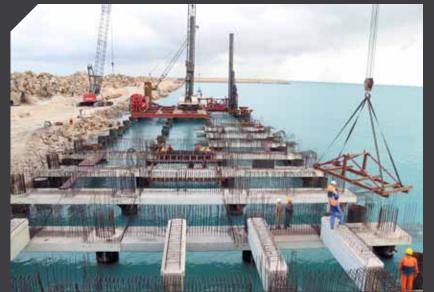

|















### Execution Details













#### Precast Facilities









### Pile Manufacturing

Quality management system was established at site and was audited by TUV Rheinland Germany according to ISO 9001:2008.



# General View 1000

#### MAJOR QUANTITIES

48" OD STEEL PILES-17.000 M TOTAL LENGTH REINFORCED CONCRETE ROCK ARMOR HANDLING A120 TYPE CRAIN RAIL 2000 MM CYLINDRICAL FENDERS 1150 MM CYLINDRICAL FENDERS CAST IRON BOLLARDS LASER GUIDED VESSEL DOCKING SYSTEM CATHODIC PROTECTION RECTIFIERS HIGH MAST FLOOD LIGHTING ELECTRICALLY LOWERING GRE FIRE WATER LINE FIRE HYDRANT AND CABINET FIRE WATER PUMP



λ.



#### GENERAL VIEW

#### Men at Work



Surveying

• 78 near misses

Berth

Environmental and occupational health safety management systems were utilized. Site was audited by TUV Rheinland Germany according to IS