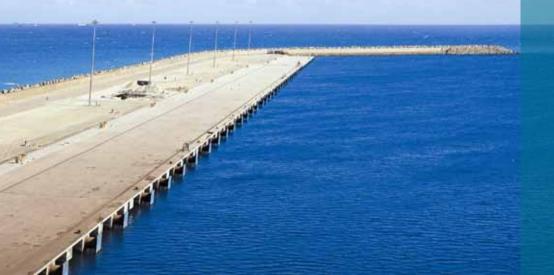

TML was chosen by LIBYAN IRON AND STEEL COMPANY as the Main Contractor to execute Construction of Bulk Berth no. 2 (512 m) & Loading Berth (196m) in 900 days.

The scope of works included execution, supply, erection and detailed design of stated following items:

| - | Slope Protection             | 6-  | ŀ |
|---|------------------------------|-----|---|
| - | Berth Structures (Bill No.2) | 7-  | L |
| - | Marine Fittings              | 8-  | ľ |
| - | Fendering Systems            | 9-  | E |
| - | Corrosion Mitigation         | 10- | ę |
|   |                              |     |   |