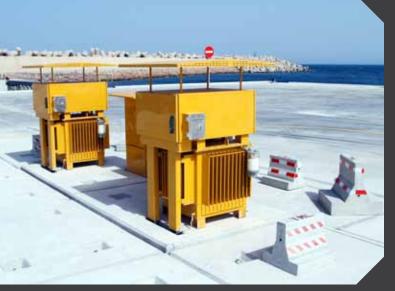

#### MAJOR QUANTITIES

48" OD STEEL PILES-17.000 M TOTAL LENGTH REINFORCED CONCRETE ROCK ARMOR HANDLING A120 TYPE CRAIN RAIL 2000 MM CYLINDRICAL FENDERS 1150 MM CYLINDRICAL FENDERS CAST IRON BOLLARDS LASER GUIDED VESSEL DOCKING SYSTEM CATHODIC PROTECTION RECTIFIERS HIGH MAST FLOOD LIGHTING ELECTRICALLY LOWERING GRE FIRE WATER LINE FIRE HYDRANT AND CABINET FIRE WATER PUMP