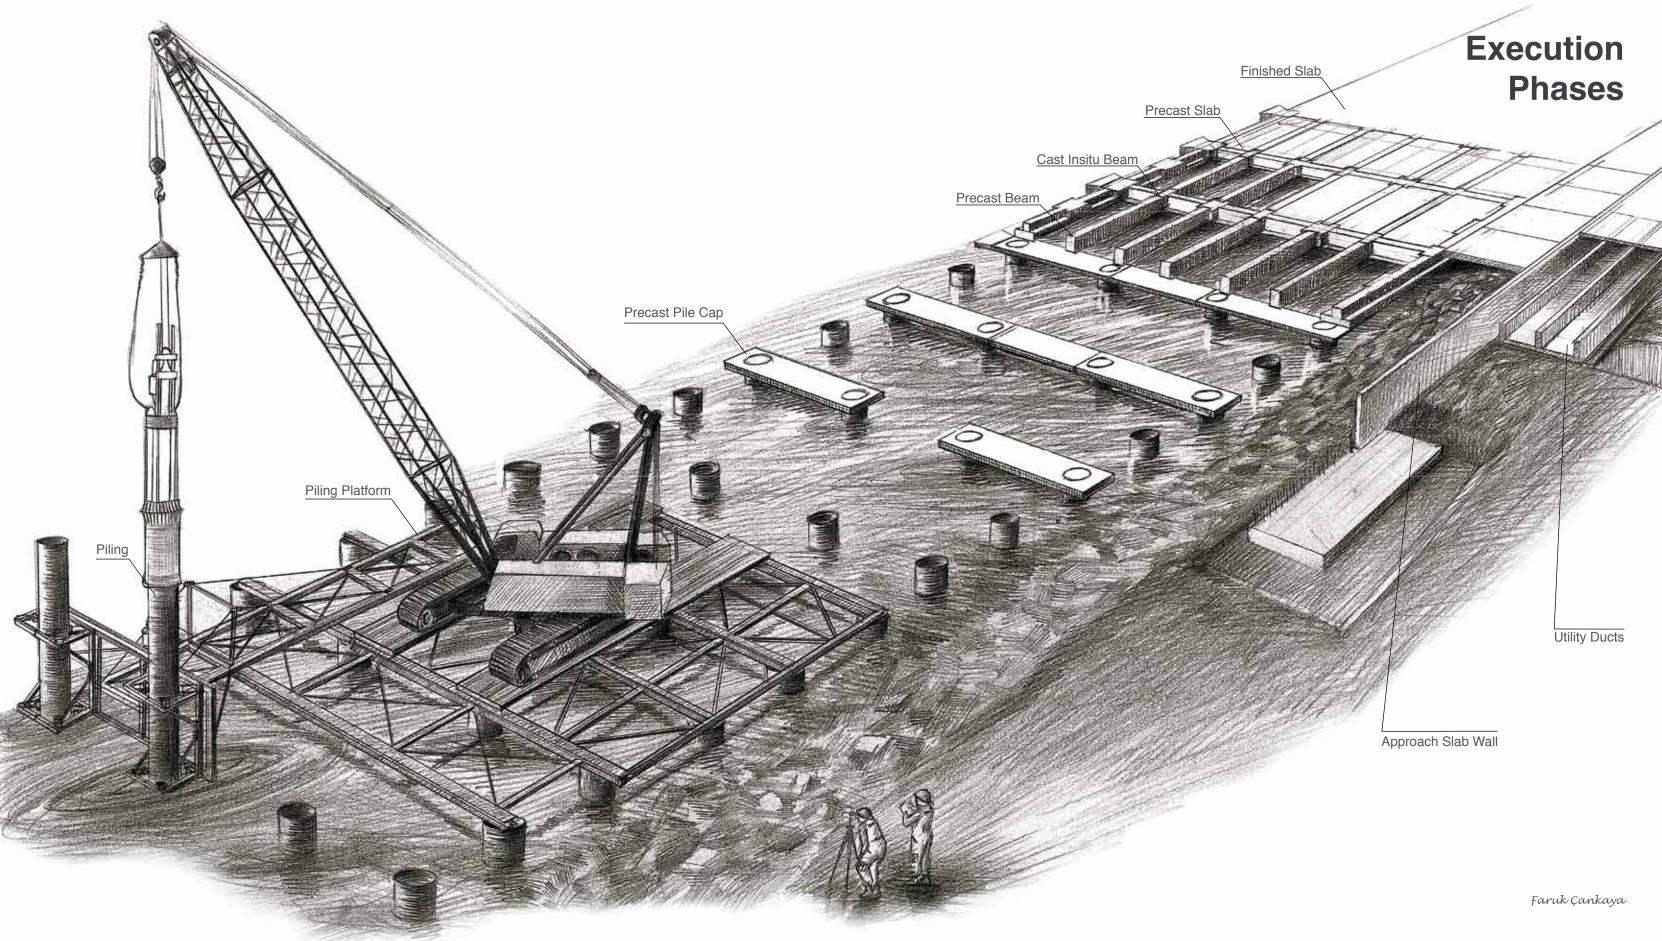

### Execution Details

#### Precast Facilities

### Pile Manufacturing

Quality management system was established at site and was audited by TUV Rheinland Germany according to ISO 9001:2008.