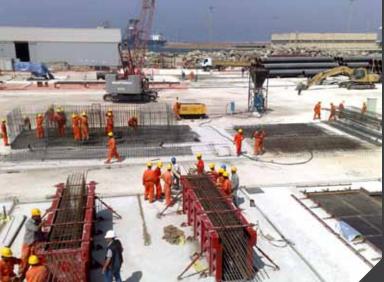

#### Men at Work

Surveying

• 78 near misses

Berth

Environmental and occupational health safety management systems were utilized. Site was audited by TUV Rheinland Germany according to ISO 14001: 2004 & BS OSHAS 18001: 2007

## MEN AT WORK

Safety Statistics as of Provisional Acceptance Date of 18<sup>th</sup> May 2010 1,786,229 Manhours Utilized • 23 incidents, 1 incident with loss time (16.05.2010)