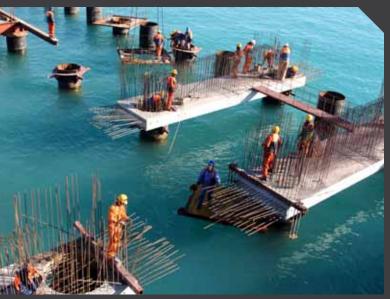

|















### Execution Details













#### Precast Facilities









### Pile Manufacturing

Quality management system was established at site and was audited by TUV Rheinland Germany according to ISO 9001:2008.



# General View 1000

#### MAJOR QUANTITIES

48" OD STEEL PILES-17.000 M TOTAL LENGTH REINFORCED CONCRETE ROCK ARMOR HANDLING A120 TYPE CRAIN RAIL 2000 MM CYLINDRICAL FENDERS 1150 MM CYLINDRICAL FENDERS CAST IRON BOLLARDS LASER GUIDED VESSEL DOCKING SYSTEM CATHODIC PROTECTION RECTIFIERS HIGH MAST FLOOD LIGHTING ELECTRICALLY LOWERING GRE FIRE WATER LINE FIRE HYDRANT AND CABINET FIRE WATER PUMP



λ.



#### GENERAL VIEW

#### Men at Work



Surveying

• 78 near misses

Berth

Environmental and occupational health safety management systems were utilized. Site was audited by TUV Rheinland Germany according t