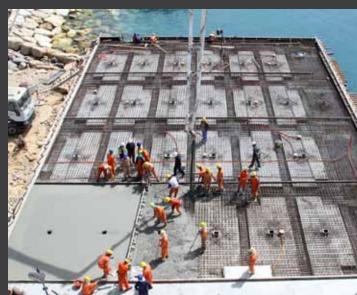

| - | Slope Protection             | 6-  | ŀ |
|---|------------------------------|-----|---|
| - | Berth Structures (Bill No.2) | 7-  | L |
| - | Marine Fittings              | 8-  | ľ |
| - | Fendering Systems            | 9-  | E |
| - | Corrosion Mitigation         | 10- | ę |
|   |                              |     |   |

#### Men at Work

Surveying

• 78 near misses

Berth

Environmental and occupational health safety management systems were utilized. Site was audited by TUV Rheinland Germany according to ISO 14001: 2004 & BS OSHAS 18001: 2007