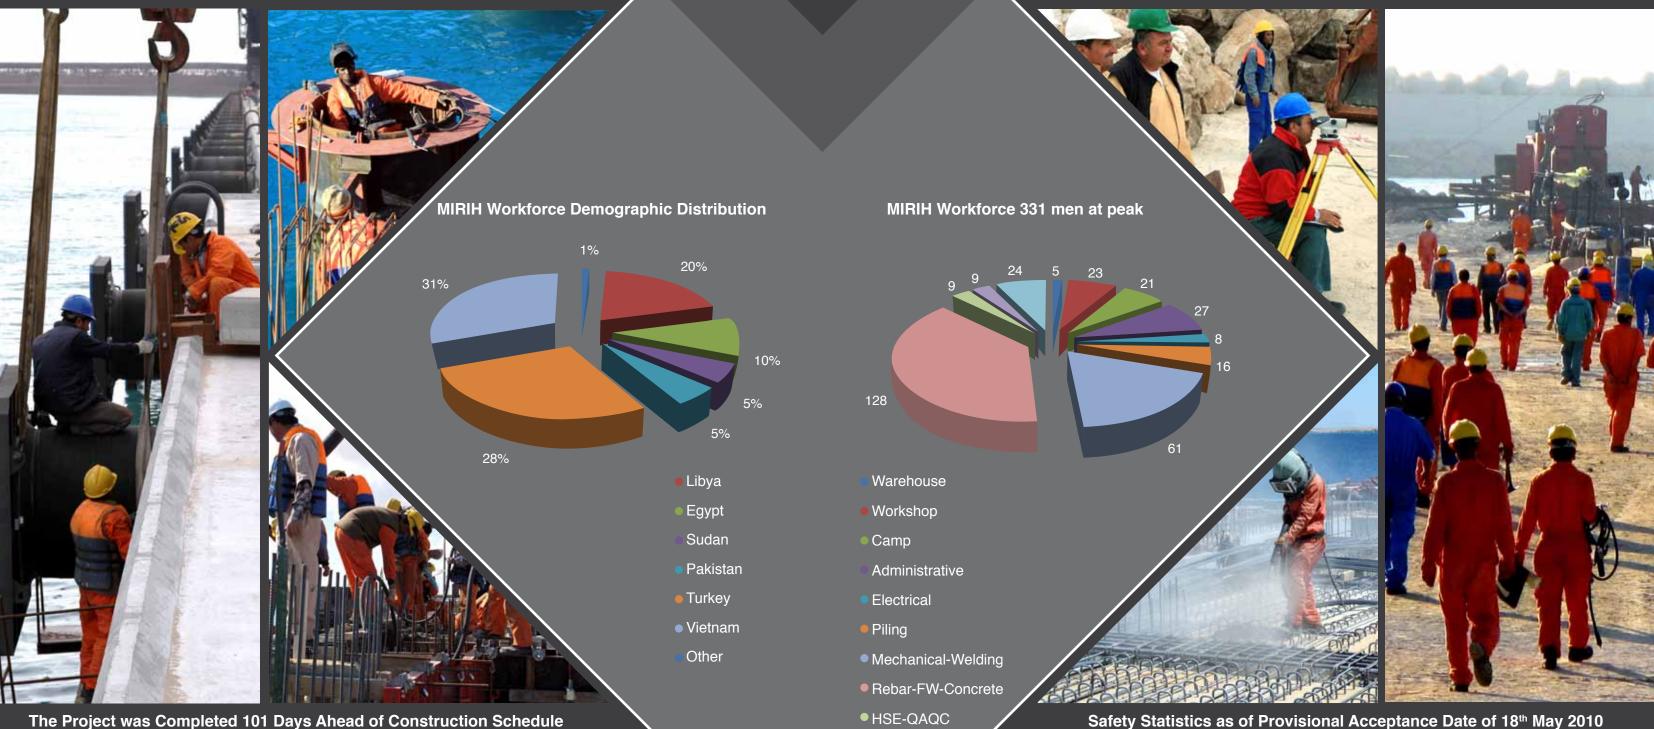

#### Men at Work

Surveying

• 78 near misses

Berth

Environmental and occupational health safety management systems were utilized. Site was audited by TUV Rheinland Germany according to ISO 14001: 2004 & BS OSHAS 18001: 2007

## MEN AT WORK

Safety Statistics as of Provisional Acceptance Date of 18<sup>th</sup> May 2010 1,786,229 Manhours Utilized • 23 incidents, 1 incident with loss time (16.05.2010)