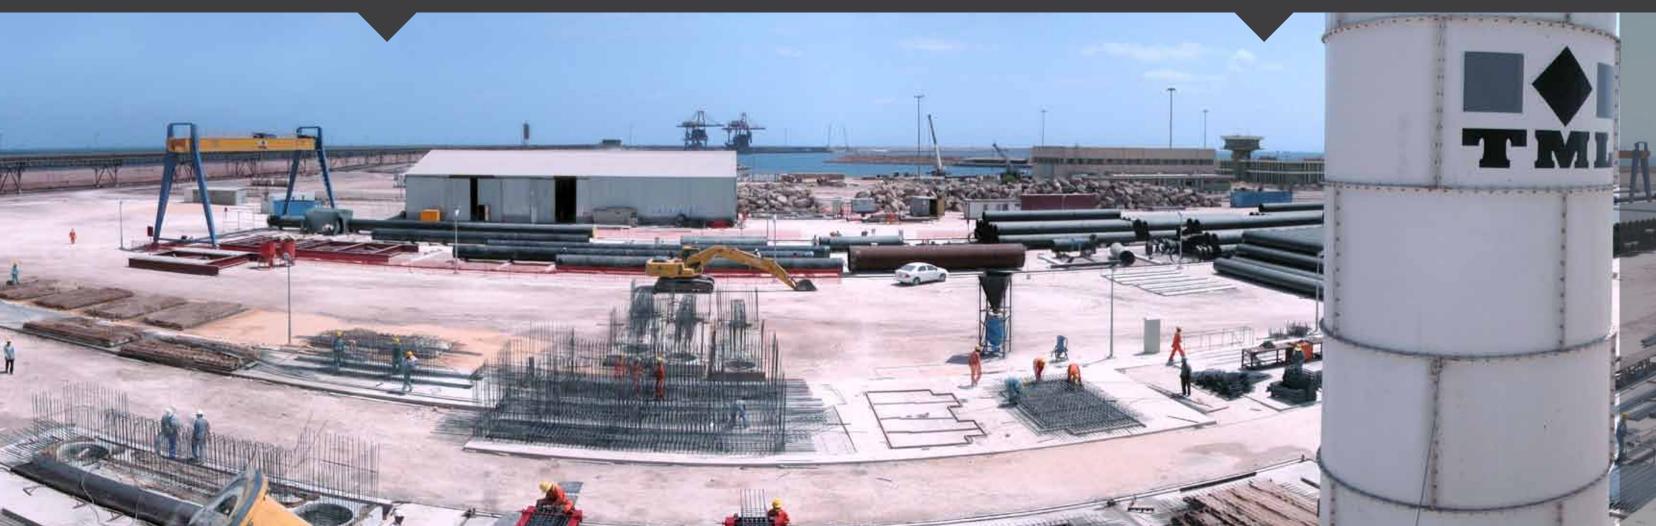

|















### Execution Details













#### Precast Facilities









### Pile Manufacturing

Quality management system was established at site and was audited by TUV Rheinland Germany according to ISO 9001:2008.



# General View 1000

#### MAJOR QUANTITIES

48" OD STEEL PILES-17.000 M TOTAL LENGTH REINFORCED CONCRETE ROCK ARMOR HANDLING A120 TYPE CRAIN RAIL 2000 MM CYLINDRICAL FENDERS 1150 MM CYLINDRICAL FENDERS CAST IRON BOLLARDS LASER GUIDED VESSEL DOCKING SYSTEM CATHODIC PROTECTION RECTIFIERS HIGH MAST FLOOD LIGHTING ELECTRICALLY LOWERING GRE FIRE WATER LINE FIRE HYDRANT AND CABINET FIRE WATER PUMP



λ.



#### GENERAL VIEW

#### Men at Work



Surveying

• 78 near misses

Berth

Environmental and occupational health safety management systems were utilized. Site was audited by TUV Rheinland Germany according to ISO 14001: 2004 & BS OSHAS 18001: 2007