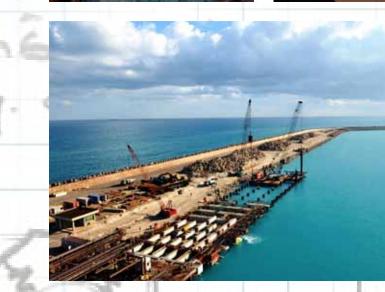

#### **About PROJECT**

Within the overall development scenario, the unloading capacity of the LISCO Port was decided to be increased by constructing a 2nd Bulk Berth and a Loading Berth along the North Breakwater of the company Port.

TML was chosen by LIBYAN IRON AND STEEL COMPANY as the Main Contractor to execute Construction of Bulk Berth no. 2 (512 m) & Loading Berth (196m) in 900 days.

The scope of works included execution, supply, erection and detailed design of stated following items:

#### MAJOR QUANTITIES

48" OD STEEL PILES-17.000 M TOTAL LENGTH REINFORCED CONCRETE ROCK ARMOR HANDLING A120 TYPE CRAIN RAIL 2000 MM CYLINDRICAL FENDERS 1150 MM CYLINDRICAL FENDERS CAST IRON BOLLARDS LASER GUIDED VESSEL DOCKING SYSTEM CATHODIC PROTECTION RECTIFIERS HIGH MAST FLOOD LIGHTING ELECTRICALLY LOWERING GRE FIRE WATER LINE FIRE HYDRANT AND CABINET FIRE WATER PUMP