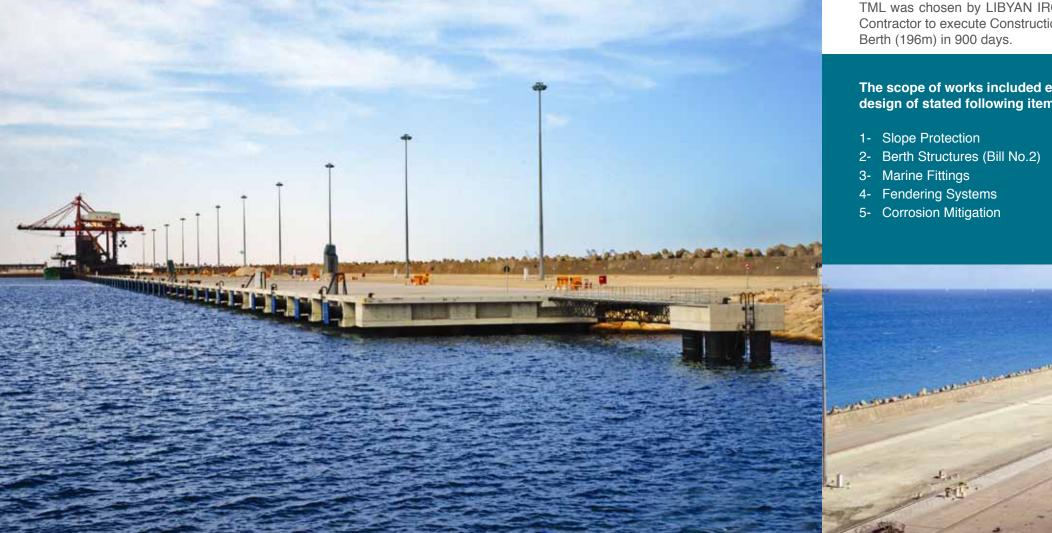

TML was chosen by LIBYAN IRON AND STEEL COMPANY as the Main Contractor to execute Construction of Bulk Berth no. 2 (512 m) & Loading Berth (196m) in 900 days.

The scope of works included execution, supply, erection and detailed design of stated following items:

| - | Slope Protection             | 6-  | ŀ |
|---|------------------------------|-----|---|
| - | Berth Structures (Bill No.2) | 7-  | L |
| - | Marine Fittings              | 8-  | ľ |
| - | Fendering Systems            | 9-  | E |
| - | Corrosion Mitigation         | 10- | ę |
|   |                              |     |   |