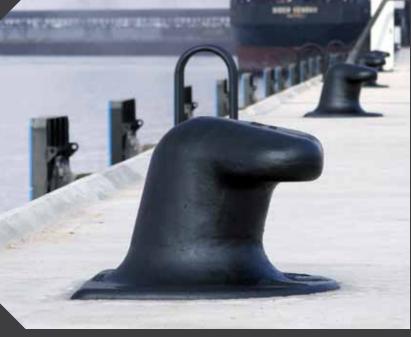

#### MAJOR QUANTITIES

48" OD STEEL PILES-17.000 M TOTAL LENGTH REINFORCED CONCRETE ROCK ARMOR HANDLING A120 TYPE CRAIN RAIL 2000 MM CYLINDRICAL FENDERS 1150 MM CYLINDRICAL FENDERS CAST IRON BOLLARDS LASER GUIDED VESSEL DOCKING SYSTEM CATHODIC PROTECTION RECTIFIERS HIGH MAST FLOOD LIGHTING ELECTRICALLY LOWERING GRE FIRE WATER LINE FIRE HYDRANT AND CABINET FIRE WATER PUMP

#### Deck Equipment

Tobruk Agoco Petroleum Jetty 1

Misurata Freezone Container Berth